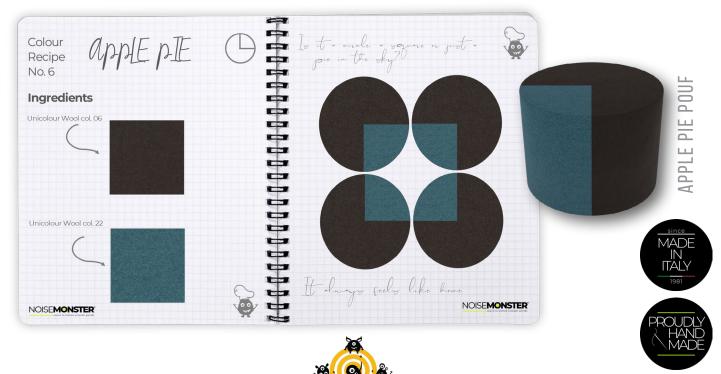

### PIE IN THE SKY A CIRCLE AND A SQAURE MAKE A PIE

## Add an element of fun and pop of colour to your space with this shape within a shape acoustic pouf.

The Pie in the Sky pouf complements the Pie in the Sky acoustic wall panels.

Pie in the Sky poufs are dressed in warm textured 100% recycled UNICOLOUR WOOL.