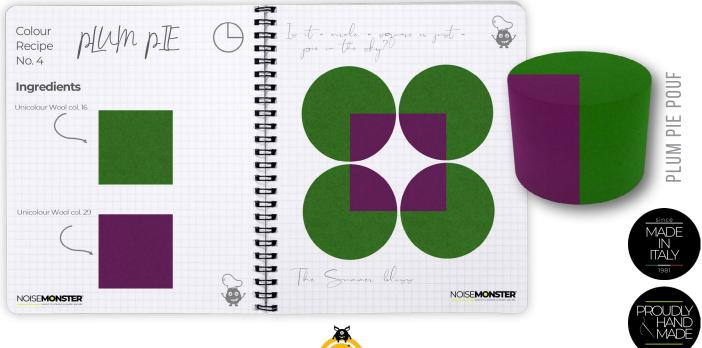

### PIE IN THE SKY A CIRCLE AND A SQAURE MAKE A PIE

## Add an element of fun and pop of colour to your space with this shape within a shape acoustic pouf.

The Pie in the Sky pouf complements the Pie in the Sky acoustic wall panels.

Pie in the Sky poufs are dressed in warm textured 100% recycled UNICOLOUR WOOL.

## PIE IN THE SKY A CIRCLE AND A SQAURE MAKE A PIE

The Pie in the Sky pouf complements the Pie in the Sky acoustic wall panels. Pie in the Sky poufs are dressed in warm textured 100% recycled **UNICOLOUR WOOL**.