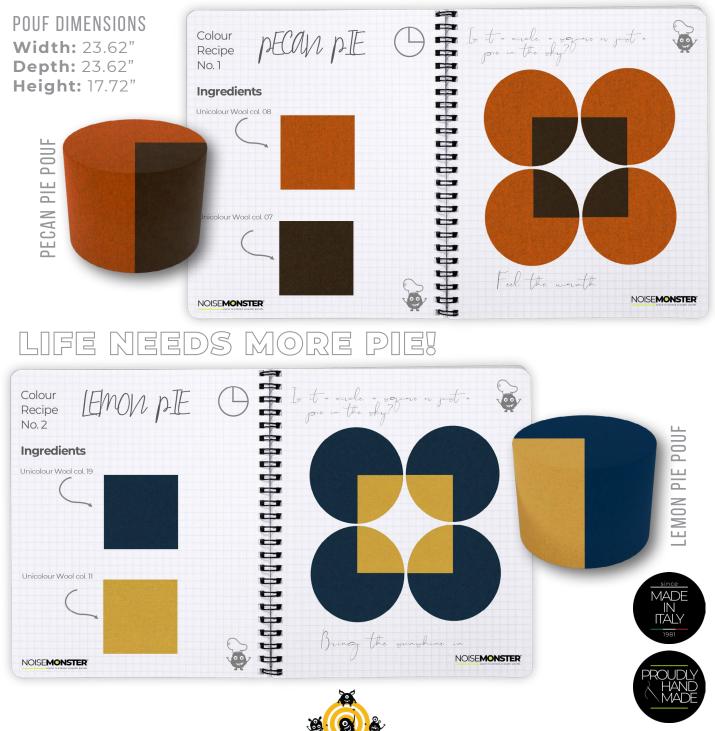

### PIE IN THE SKY A CIRCLE AND A SQAURE MAKE A PIE

## Add an element of fun and pop of colour to your space with this shape within a shape acoustic pouf.

The Pie in the Sky pouf complements the Pie in the Sky acoustic wall panels.

Pie in the Sky poufs are dressed in warm textured 100% recycled UNICOLOUR WOOL.

## PIE IN THE SKY A CIRCLE AND A SQAURE MAKE A PIE

The Pie in the Sky pouf complements the Pie in the Sky acoustic wall panels. Pie in the Sky poufs are dressed in warm textured 100% recycled **UNICOLOUR WOOL**.