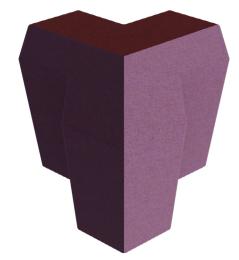

Eliminate the noise monsters with theses little islands of softness and comfort!

**CLASSIC POUF 10** 

03 04 12

**POUF DIMENSIONS Width:** 23.62" **Depth:** 23.62" **Height:** 17.72"

CROSSROADS POUF 1 32 10 **CROSSROADS POUF 2** 10 33

CROSSROADS

HE ROAD TO TRANQUILITY

Just like its acoustic panel big brother, Crossroads

How many configurations can you come up with?

acoustic poufs are designed for PLAY!

info@edisonlighting.ca

**CROSSROADS POUF 3** 32 33

#### The meeting point, reading place or chatty corner - mark any important spot in your space with a fun CrossroadsX acoustic pouf.

CrossroadsX acoustic poufs are upholstered with bubbly acoustic SPOCK fabric on the outside with