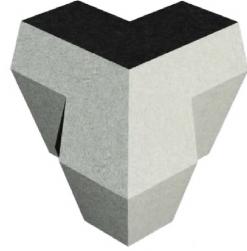

Eliminate the noise monsters with theses little islands of softness and comfort!

**CLASSIC POUF 10** 

03 04 12

**POUF DIMENSIONS Width:** 23.62" **Depth:** 23.62" **Height:** 17.72"

CROSSROADS POUF 1 32 10 **CROSSROADS POUF 2** 10 33

CROSSROADS

HE ROAD TO TRANQUILITY

Just like its acoustic panel big brother, Crossroads

How many configurations can you come up with?

acoustic poufs are designed for PLAY!

info@edisonlighting.ca

**CROSSROADS POUF 3** 32 33

#### The meeting point, reading place or chatty corner - mark any important spot in your space with a fun CrossroadsX acoustic pouf.

CrossroadsX acoustic poufs are upholstered with bubbly acoustic SPOCK fabric on the outside with