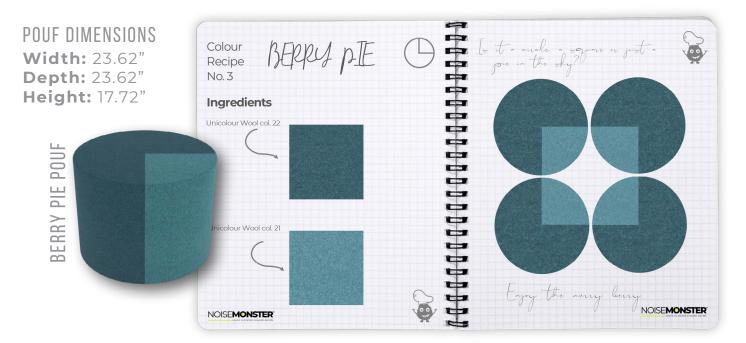

### PIE IN THE SKY A CIRCLE AND A SQAURE MAKE A PIE

## Add an element of fun and pop of colour to your space with this shape within a shape acoustic pouf.

The Pie in the Sky pouf complements the Pie in the Sky acoustic wall panels.

Pie in the Sky poufs are dressed in warm textured 100% recycled UNICOLOUR WOOL.

## PIE IN THE SKY A CIRCLE AND A SQAURE MAKE A PIE

The Pie in the Sky pouf complements the Pie in the Sky acoustic wall panels. Pie in the Sky poufs are dressed in warm textured 100% recycled **UNICOLOUR WOOL**.