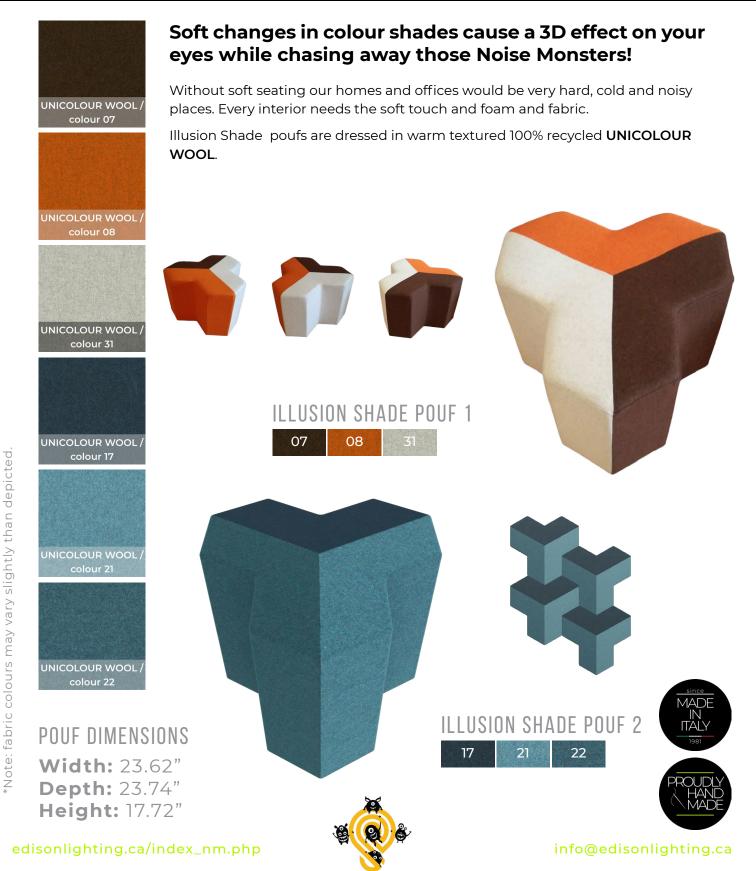

#### Ride the waves of calm and quiet with the Wave acoustic pouf. Silence those Noise Monsters with tidal motion! The gentle curved shape brings a sense of calmness and serenity to a space. Wave poufs are upholstered in warm textured 100% recycled UNICOLOUR WOOL. UNICOLOUR WOOL, WAVE POUF 3 WAVE POUF 1 18 08 18 08 UNICOLOUR WOOL colour 10 WAVE POUF 2 32 18 UNICOLOUR WOOL colour 15 WAVE POUF 5 WAVE POUF 4 10 32 12 15 UNICOLOUR WOOL colour 18 UNICOLOUR WOOL colour 32 1ADE IN ITALY WAVE POUF 5 32 10 POUF DIMENSIONS Width: 23.62" UNICOLOUR WOOL, colour 33 Depth: 23.62" Height: 17.72"