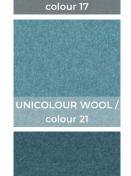

UNICOLOUR WOOL

UNICOLOUR WOOL colour 22

## POUF DIMENSIONS

Width: 23.62" Depth: 23.62" Height: 17.72"

UNICOLOUR WOOL / colour 10

UNICOLOUR WOOL colour 32

UNICOLOUR WOOL colour 33

POUF DIMENSIONS

Width: 23.62"