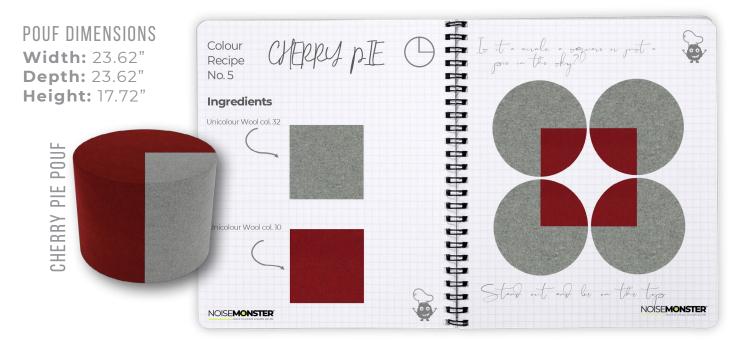

### PIE IN THE SKY A CIRCLE AND A SQAURE MAKE A PIE

## Add an element of fun and pop of colour to your space with this shape within a shape acoustic pouf.

The Pie in the Sky pouf complements the Pie in the Sky acoustic wall panels.

Pie in the Sky poufs are dressed in warm textured 100% recycled UNICOLOUR WOOL.

## PIE IN THE SKY A CIRCLE AND A SQAURE MAKE A PIE

The Pie in the Sky pouf complements the Pie in the Sky acoustic wall panels. Pie in the Sky poufs are dressed in warm textured 100% recycled **UNICOLOUR WOOL**.