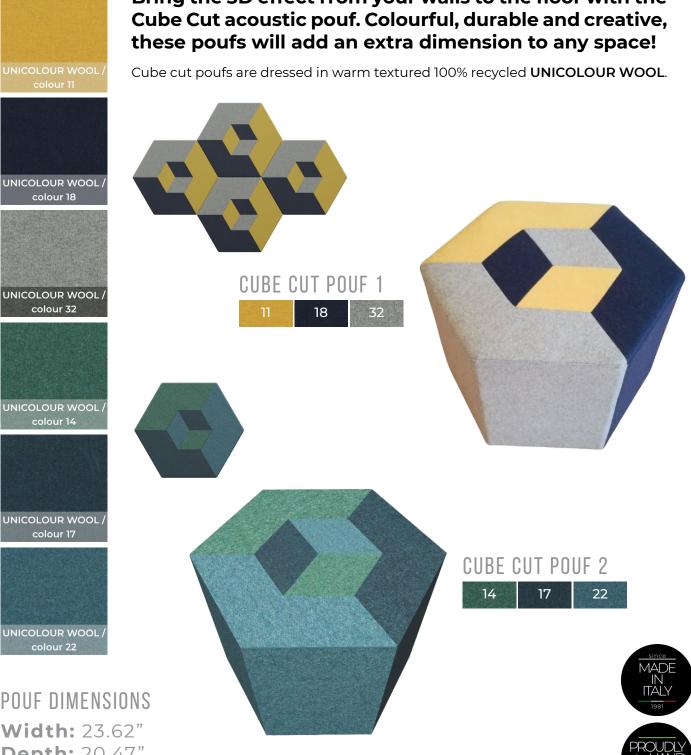

## POUF DIMENSIONS

Width: 23.62" Depth: 23.62" Height: 17.72"

UNICOLOUR WOOL / colour 10

UNICOLOUR WOOL colour 32

UNICOLOUR WOOL colour 33

POUF DIMENSIONS

Width: 23.62"