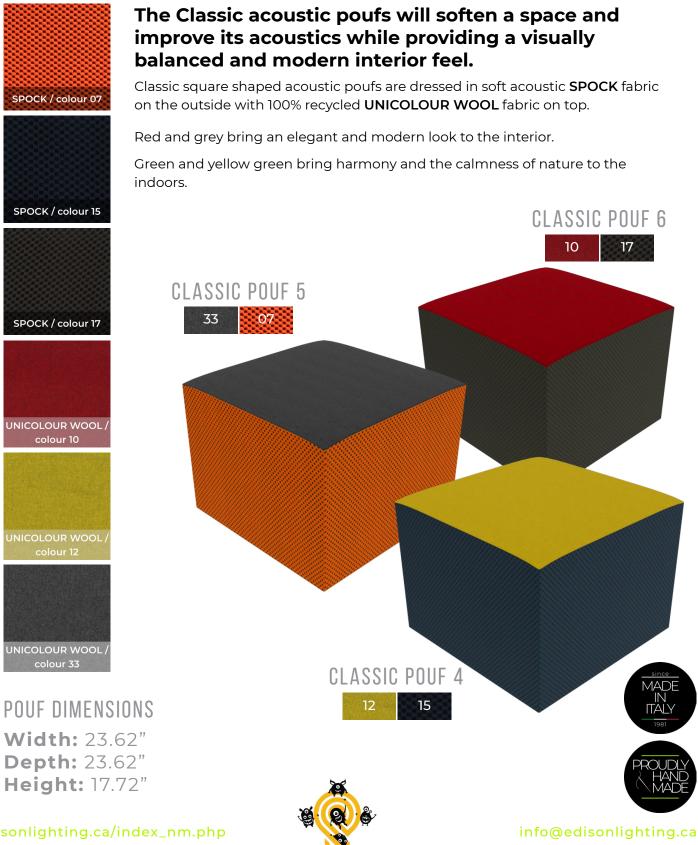

#### The Classic acoustic poufs will soften a space and improve its acoustics while providing a visually balanced and modern interior feel.

Maria

Classic square shaped acoustic poufs are dressed in thick acoustic **SPOCK** fabric on the outside with the soft **VELVET STRIPE** fabric on top.

Eliminate the noise monsters with theses little islands of softness and comfort!

**CLASSIC POUF 10** 

03 04 12

**POUF DIMENSIONS Width:** 23.62" **Depth:** 23.62" **Height:** 17.72"

CROSSROADS POUF 1 32 10 **CROSSROADS POUF 2** 10 33