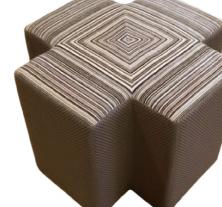

#### The meeting point, reading place or chatty corner - mark any important spot in your space with a fun CrossroadsX acoustic pouf.

CrossroadsX acoustic poufs are upholstered with bubbly acoustic SPOCK fabric on the outside with

#### The Classic acoustic poufs will soften a space and improve its acoustics while providing a visually balanced and modern interior feel.

Maria

Classic square shaped acoustic poufs are dressed in thick acoustic **SPOCK** fabric on the outside with the soft **VELVET STRIPE** fabric on top.