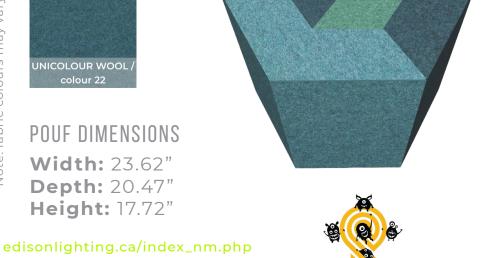

UNICOLOUR WOOL

UNICOLOUR WOOL colour 22

## POUF DIMENSIONS

Width: 23.62" Depth: 23.62" Height: 17.72"

UNICOLOUR WOOL / colour 10

UNICOLOUR WOOL colour 32

UNICOLOUR WOOL colour 33

POUF DIMENSIONS

Width: 23.62"