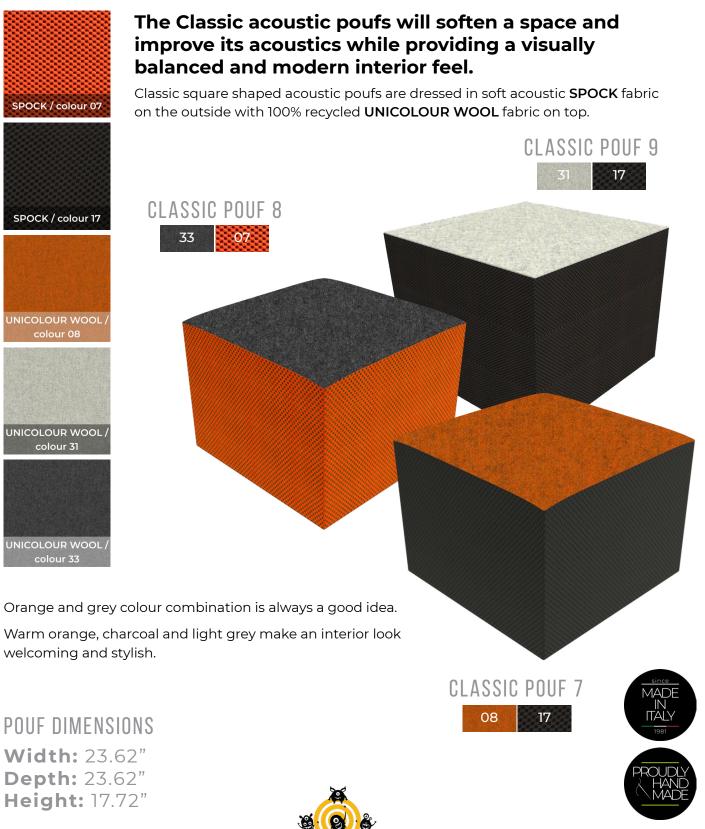

#### The Classic acoustic poufs will soften a space and improve its acoustics while providing a visually balanced and modern interior feel.

Maria

Classic square shaped acoustic poufs are dressed in thick acoustic **SPOCK** fabric on the outside with the soft **VELVET STRIPE** fabric on top.

Eliminate the noise monsters with theses little islands of softness and comfort!

**CLASSIC POUF 10** 

03 04 12

**POUF DIMENSIONS Width:** 23.62" **Depth:** 23.62" **Height:** 17.72"

CROSSROADS POUF 1 32 10 **CROSSROADS POUF 2** 10 33