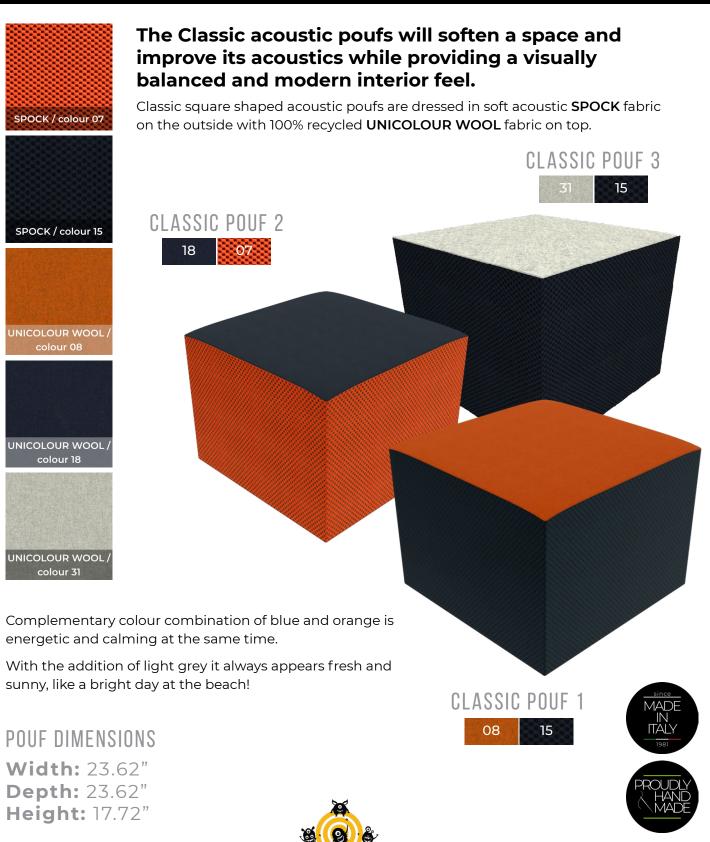

#### The Classic acoustic poufs will soften a space and improve its acoustics while providing a visually balanced and modern interior feel.

Maria

Classic square shaped acoustic poufs are dressed in thick acoustic **SPOCK** fabric on the outside with the soft **VELVET STRIPE** fabric on top.

Eliminate the noise monsters with theses little islands of softness and comfort!

**CLASSIC POUF 10** 

03 04 12

**POUF DIMENSIONS Width:** 23.62" **Depth:** 23.62" **Height:** 17.72"

CROSSROADS POUF 1 32 10 **CROSSROADS POUF 2** 10 33