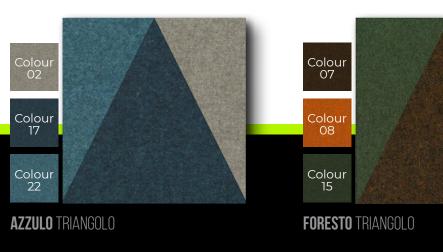

# TRIANGOLO Symbol of BALANCE & HARMONY

## **FABRICS & COLOURS**

Choose any of our four (4) standard Unicolour Wool colour combinations for your Triangolo panel configurations.

## OR LET YOUR IMAGINATION TAKE OVER

and create COLOUR CONFIGURATIONS of your own!! \*Note: fabric colours may vary slightly than depicted.

**GRIGIOLO** TRIANGOI O

edisonlighting.ca/index\_nm.php

When ordering the Triangolo panel please select three colours for each triangular section (colour A, colour B & colour **C**)