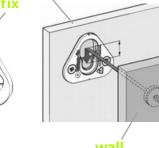

Click on the wall as easy as 1-2-3.

# THE INSTALLATION SYSTEM FIX-IT AS EASY AS 1-2-3

Installing NoiseMonster panels using their hidden installation system is **EASY** and **SAFE**. Be confident to quickly install your wall panels and achieve a fabulous finish! easyfix with NoiseMonster's Button-Fix installation system.

## MARKER TOOL

Use the ingenious red marker button to quickly and accurately align the panels onto the wall. There is no need for a tape measure or any guesswork! Snap a red marker into each black fix, then position the panel on the wall and press firmly. The red marker points will leave indents in the wall surface, which serves as a pilot guide to attach the green buttons on the wall.

## **CLIP & BUTTON**

Green buttons are attached to the wall on the positions marked by red marker button. Four Black fixes come factory attached to the back of each panel. The green button simply clicks into the black fixes.

## THE PANEL IS UP!

Push on the panel firmly down or up until the green buttons 'click' into place.

ACOUSTIC FABRIC PANEL FORMATS

CLASSIC