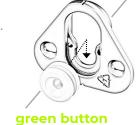

## MARKER TOOL

Use the ingenious red marker button to quickly and accurately align the panels onto the wall. There is no need for a tape measure or any guesswork! Snap a red marker into each black fix, then position the panel on the wall and press firmly. The red marker points will leave indents in the wall surface, which serves as a pilot guide to attach the green buttons on the wall.

## **CLIP & BUTTON**

Green buttons are attached to the wall on the positions marked by red marker button. Four Black fixes come factory attached to the back of each panel. The green button simply clicks into the black fixes.

## THE PANEL IS UP!

Push on the panel firmly down or up until the green buttons 'click' into place.

ACOUSTIC FABRIC PANEL FORMATS

CLASSIC