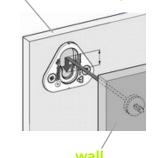

## Panels are for wall appliacations only.

Accurate & secure method to fix panels to the wall. Patented hidden installation system included in each box. Easy to follow mounting instructions. Black fixes are pre-installed on each panel.

Brand name tools to install the panel to the wall are also included.