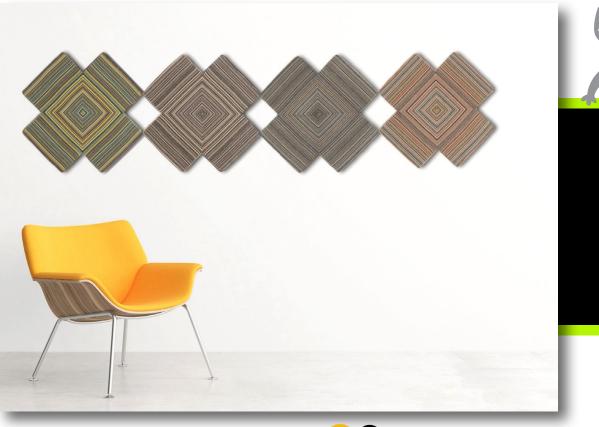

## The **FORT** symbol

## Arrange the Quad panels in any direction to create a wall design that says "I am strong"!

Set up your career zone with a back drop to your ZOOM calls that sets you up as the new standard for digital networking.

## You are not another brick in the wall!

The fort demonstrates your inner strength and resolve. Defend your kingdom from the Noise Monsters!

Dress up your panels in your colour and style. Your work space, creative universe, or think station is all about you. Show your resolve to resist the boring