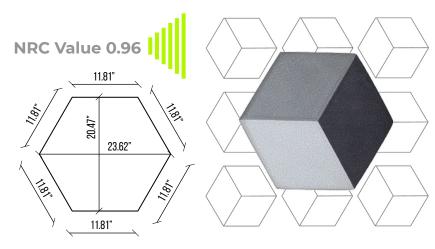

With a Noise Reduction Coefficient value of 0.96

Water and some mild soap will solve most stains.

All panels are sprayed with a disinfectant against Covid-19.

We use fabrics with a high martindale factor.

## **PRODUCT DIMENSIONS**

(Length) 23.62" x (Width) 23.62" (Thickness) 1 3/16"

## A symbol of stability, permanence, and GEOMETRIC PERFECTION.

A 3D square to permanently silence those Noise Monsters!

Dress up your panels in your colour and style. Your work space, creative universe, or think station is all about you.

### **PRODUCT DIMENSIONS**

(Length) 23.62" x (Width) 23.62" (Thickness) 1 3/16"