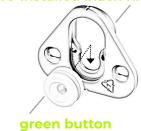

## MARKER TOOL

Use the ingenious red marker button to quickly and accurately align the panels onto the wall. There is no need for a tape measure or any guesswork! Snap a red marker into each black fix, then position the panel on the wall and press firmly. The red marker points will leave indents in the wall surface, which serves as a pilot guide to attach the green buttons on the wall.

## **CLIP & BUTTON**

Green buttons are attached to the wall on the positions marked by red marker button. Four Black fixes come factory attached to the back of each panel. The green button simply clicks into the black fixes.