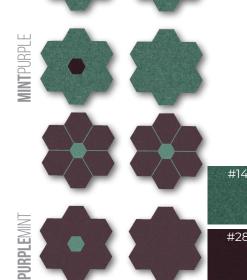

# HEXAGON

## The HEXAGON - the compromise between a polygon and a circle.

Bees use it to protect their honey. And you can use it to protect against those Noise Monsters!

Dress up your panels in your colour and style. Your work space, creative universe, or think station is all about you. Break the shackles of the mundane wall.

## **FABRICS & COLOURS**

Left to right. Up or down. The possibilities are endless!