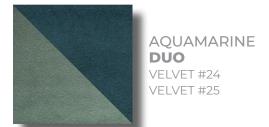

## **FABRICS & COLOURS**

Choose any of our six (6) standard colour combinations for your Duo panel configurations.

## **FABRIC SELECTION**

When ordering the Duo panel please select two colours, (colour A) and (colour B).

VELVET #29

**RUBY INK** 

DUO

VELVET #23

VELVET #17

DUO