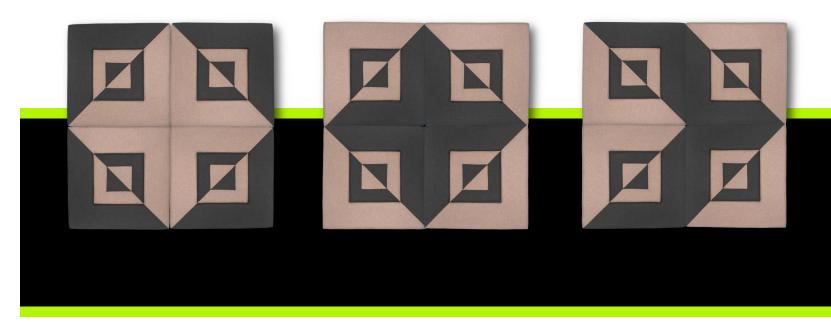

# **FABRICS & COLOURS**

When ordering the Quad panel please select one colour for the outside square (colour A) and one colour for the inside square (colour B)

Create a pattern like the one shown using four (4) Quad acoustic fabric panels installed in a diamond shape.