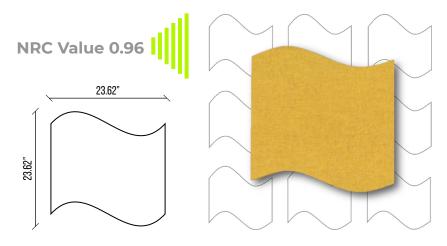

With a Noise Reduction Coefficient value of 0.96

Water and some mild soap will solve most stains.

All panels are sprayed with a disinfectant against Covid-19.

We use fabrics with a high martindale factor.

#### **PRODUCT DIMENSIONS**

(Length) 23.62" x (Width) 23.62" (Thickness) 1 3/16"