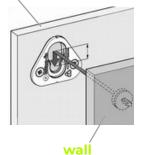

Click on the wall as easy as 1-2-3.

# THE INSTALLATION SYSTEM FIX-IT AS EASY AS 1-2-3

Installing NoiseMonster panels using their hidden installation system is **EASY** and **SAFE**. Be confident to quickly install your wall panels and achieve a fabulous finish! easyfix with NoiseMonster's Button-Fix installation system.

## MARKER TOOL

Use the ingenious red marker button to quickly and accurately align the panels onto the wall. There is no need for a tape measure or any guesswork! Snap a red marker into each black fix, then position the panel on the wall and press firmly. The red marker points will leave indents in the wall surface, which serves as a pilot guide to attach the green buttons on the wall.

## **CLIP & BUTTON**

Green buttons are attached to the wall on the positions marked by red marker button. Four Black fixes come factory attached to the back of each panel. The green button simply clicks into the black fixes.

## THE PANEL IS UP!

Push on the panel firmly down or up until the green buttons 'click' into place.

ACOUSTIC FABRIC PANEL FORMATS

CLASSIC