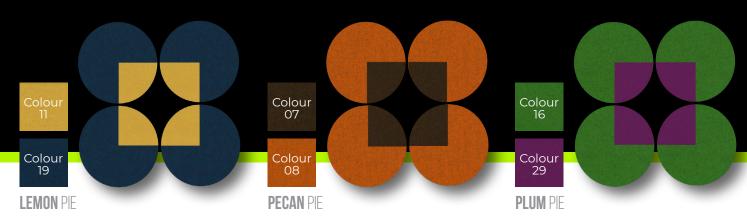

## **FABRICS & COLOURS**

Choose any of our six (6) standard Unicolour Wool colour combinations for your Pie in the Sky panel configurations.