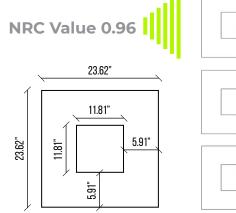

#### **PRODUCT DIMENSIONS**

(Length) 23.62" x (Width) 23.62" (Thickness) 1 3/16"

With a Noise Reduction Coefficient value of 0.96

Water and some mild soap will solve most stains.

All panels are sprayed with a disinfectant against Covid-19.

We use fabrics with a high martindale factor.