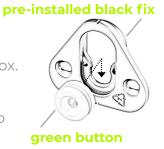

## MARKER TOOL

Use the ingenious red marker button to quickly and accurately align the panels onto the wall. There is no need for a tape measure or any guesswork! Snap a red marker into each black fix, then position the panel on the wall and press firmly. The red marker points will leave indents in the wall surface, which serves as a pilot guide to attach the green buttons on the wall.

## **CLIP & BUTTON**

Green buttons are attached to the wall on the positions marked by red marker button. Four Black fixes come factory attached to the back of each panel. The green button simply clicks into the black fixes.

## pre-installed black fix

TYPE

**FABRIC** 

COLOUR