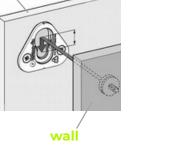

# THE INSTALLATION SYSTEM FIX-IT AS EASY AS 1-2-3

Installing NoiseMonster panels using their hidden installation system is **EASY** and **SAFE**. Be confident to quickly install your wall panels and achieve a fabulous finish! easyfix with NoiseMonster's Button-Fix installation system.

## MARKER TOOL

Use the ingenious red marker button to quickly and accurately align the panels onto the wall. There is no need for a tape measure or any guesswork! Snap a red marker into each black fix, then position the panel on the wall and press firmly. The red marker points will leave indents in the wall surface, which serves as a pilot guide to attach the green buttons on the wall.

## **CLIP & BUTTON**

Green buttons are attached to the wall on the positions marked by red marker button. Four Black fixes come factory attached to the back of each panel. The green button simply clicks into the black fixes.

## THE PANEL IS UP!

Push on the panel firmly down or up until the green buttons 'click' into place.

ACOUSTIC FABRIC PANEL FORMATS

CLASSIC