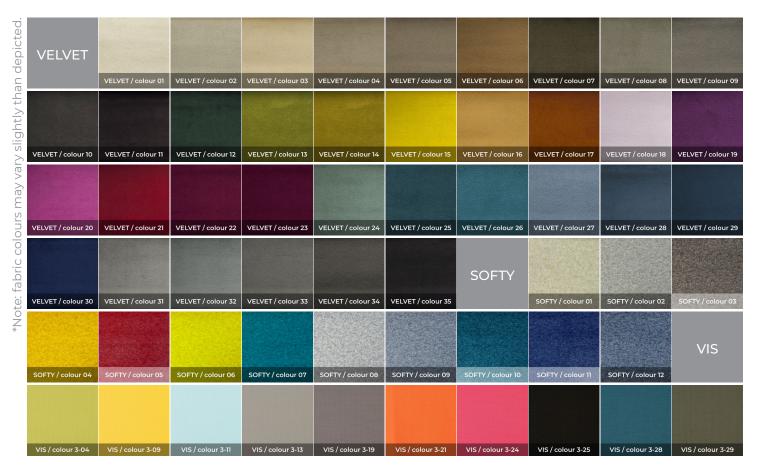

## **FABRICS & COLOURS**

| UNI COLOUR WOOL/           | UNICOLOUR WOOL/               | UNICOLOUR WOOL/<br>colour 02  | UNICOLOUR WOOL /              | UNICOLOUR WOOL /<br>colour 9  |
|----------------------------|-------------------------------|-------------------------------|-------------------------------|-------------------------------|-------------------------------|-------------------------------|-------------------------------|-------------------------------|-------------------------------|
|                            | UNICOLOUR WOOL /<br>colour 11 | UNICOLOUR WOOL /<br>colour 12 | UNICOLOUR WOOL /<br>colour 13 | UNICOLOUR WOOL /<br>colour 14 | UNICOLOUR WOOL /<br>colour 15 | UNICOLOUR WOOL /<br>colour 16 | UNICOLOUR WOOL /<br>colour 17 | UNICOLOUR WOOL /<br>colour 18 | UNICOLOUR WOOL /<br>colour 19 |
| UNICOLOUR WOOL/            | UNICOLOUR WOOL /<br>colour 21 | UNICOLOUR WOOL /<br>colour 22 | UNICOLOUR WOOL /<br>colour 23 | UNICOLOUR WOOL /<br>colour 24 | UNICOLOUR WOOL /<br>colour 25 | UNICOLOUR WOOL /<br>colour 26 | UNICOLOUR WOOL /<br>colour 27 | UNICOLOUR WOOL /<br>colour 28 | UNICOLOUR WOOL /<br>colour 29 |
| UNICOLOUR WOOL/            | UNICOLOUR WOOL /<br>colour 31 | UNICOLOUR WOOL /<br>colour 32 | UNICOLOUR WOOL /<br>colour 33 | UNICOLOUR WOOL /<br>colour 34 | SPOCK                         | spock/colourof                | SPOCk / colour 02             | SPOCK / colour 03             | SPOCK / colour 04             |
| SPOCK / colour 05          | SPOCK / colour 06             | SPOCK / colour 07             | SPOCK / colour 08             | SPOCK / colour 09             | SPOCK / colour 10             | SPOCK / colour 11             | SPOCK / colour 12             | SPOCK / colour 13             | SPOCK / colour 14             |
| SPOCK / colour 15          | SPOCK / colour 16             | SPOCK / colour 17             | SPOCK / colour 18             | SQUARES                       | SQUARES /<br>colour 50-85     | SQUARES /<br>colour 55-85     | SQUARES /<br>colour 56-85     | SQUARES /<br>colour 57-85     | SQUARES /<br>colour 59-85     |
| SQUARES /<br>colour 60-85  | SQUARES /<br>colour 62-85     | SQUARES /<br>colour 65-85     | SQUARES /<br>colour 66-85     | SQUARES /<br>colour 67-85     | VELVET                        | VELVET / colour 01            | VELVET / colour 02            | VELVET / colour 03            | VELVET / colour 04            |
| VELVET / colour 05         | VELVET / colour 06            | VELVET / colour 07            | VELVET / colour 08            | VELVET / colour 09            | VELVET / colour 10            | VELVET / colour 11            | VELVET / colour 12            | VELVET / colour 13            | VELVET / colour 14            |
| VELVET / colour 15         | VELVET / colour 16            | VELVET / colour 17            | VELVET / colour 18            | VELVET / colour 19            | VELVET / colour 20            | VELVET / colour 21            | VELVET / colour 22            | VELVET / colour 23            | VELVET / colour 24            |
| VELVET / colour 25         | VELVET / colour 26            | VELVET / colour 27            | VELVET / colour 28            | VELVET / colour 29            | VELVET / colour 30            | VELVET / colour 31            | VELVET / colour 32            | VELVET / colour 33            | VELVET / colour 34            |
| VELVET / colour 35         | GOLD<br>AGE                   | GOLD AGE /<br>colour 53-04    | GOLD AGE /<br>colour 55-04    | GOLD AGE /<br>colour 56-04    | GOLD AGE /<br>colour 57-04    | GOLD AGE /<br>colour 59-04    | GOLD AGE /<br>colour 60-04    | GOLD AGE /<br>colour 62-04    | GOLD AGE /<br>colour 65-04    |
| GOLD AGE /<br>colour 70-04 | VELVET<br>STRIPES             | VELVET STRIPES /<br>colour 01 | VELVET STRIPES /<br>colour 02 | VELVET STRIPES /<br>colour 03 | VELVET STRIPES /<br>colour 04 | VELVET STRIPES /<br>colour 05 |                               |                               |                               |

## **FABRICS & COLOURS**

\*Note: fabric colours may vary slightly than depicted.

Create a pattern like the one below using four (4) Classic Linea acoustic fabric panels installed on the wall.