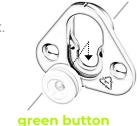

## MARKER TOOL

Use the ingenious red marker button to quickly and accurately align the panels onto the wall. There is no need for a tape measure or any guesswork! Snap a red marker into each black fix, then position the panel on the wall and press firmly. The red marker points will leave indents in the wall surface, which serves as a pilot guide to attach the green buttons on the wall.

## **CLIP & BUTTON**

Green buttons are attached to the wall on the positions marked by red marker button. Four Black fixes come factory attached to the back of each panel. The green button simply clicks into the black fixes.