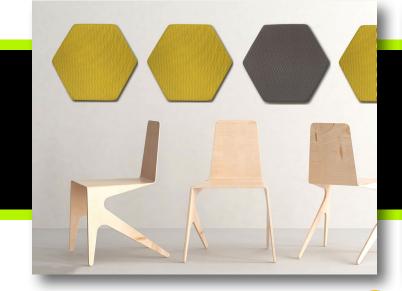

# HEXAGON

## The UNIVERSAL Geometry

## Arrange the Hexagon panels in any direction to create a wall design that achieves universal productivity!

Set up your career zone with a back drop to your ZOOM calls that sets you up as the new standard for digital networking.

## The HEXAGON - the compromise between a polygon and a circle.

Bees use it to protect their honey. And you can use it to protect against those Noise Monsters!

Dress up your panels in your colour and style. Your work space, creative universe, or think station is all about you. Break the shackles of the mundane wall.