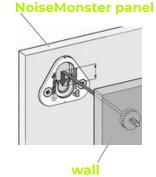

Click on the wall as easy as 1-2-3.

# THE INSTALLATION SYSTEM FIX-IT AS EASY AS 1-2-3

Installing NoiseMonster panels using their hidden installation system is **EASY** and **SAFE**. Be confident to quickly install your wall panels and achieve a fabulous finish! easyfix with NoiseMonster's Button-Fix installation system.

## MARKER TOOL

Use the ingenious red marker button to quickly and accurately align the panels onto the wall. There is no need for a tape measure or any guesswork! Snap a red marker into each black fix, then position the panel on the wall and press firmly. The red marker points will leave indents in the wall surface, which serves as a pilot guide to attach the green buttons on the wall.

## **CLIP & BUTTON**

Green buttons are attached to the wall on the positions marked by red marker button. Four Black fixes come factory attached to the back of each panel. The green button simply clicks into the black fixes.