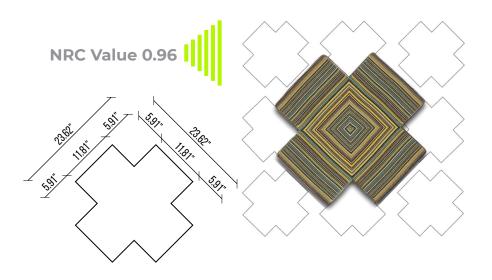

# CROSSROADS X x marks the SPOT!

## Your MISSION is clear!

This panel marks your range - set your scope on those Noise Monsters!

Dress up your panels in your colour and style. Your work space, creative universe, or think station is all about you. Give purpose to your wall. You know what you want!

## Arrange the Crossroads X panels in any direction to create a wall design that says "I will succeed"!

Set up your career zone with a back drop to your ZOOM calls that lets everyone know you are always on target.

## **PRODUCT DIMENSIONS**

(Length) 23.62" x (Width) 23.62" (Thickness) 1 3/16"