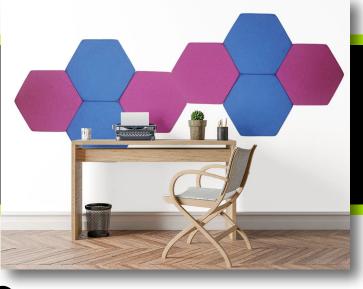

# HEXAGON

## The UNIVERSAL Geometry

## Arrange the Hexagon panels in any direction to create a wall design that achieves universal productivity!

Set up your career zone with a back drop to your ZOOM calls that sets you up as the new standard for digital networking.

## The HEXAGON - the compromise between a polygon and a circle.

Bees use it to protect their honey. And you can use it to protect against those Noise Monsters!

Dress up your panels in your colour and style. Your work space, creative universe, or think station is all about you. Break the shackles of the mundane wall.