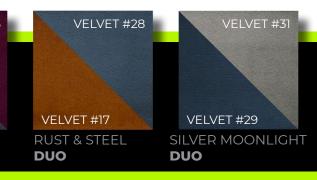

## **FABRICS & COLOURS**

Choose any of our six (6) standard colour combinations for your Duo panel configurations.

## **FABRIC SELECTION**

When ordering the Duo panel please select two colours, (colour A) and (colour B).

VELVET #29

**RUBY INK** 

DUO

VELVET #23

VELVET #17

DUO