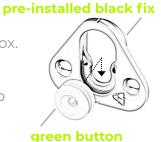

## MARKER TOOL

Use the ingenious red marker button to quickly and accurately align the panels onto the wall. There is no need for a tape measure or any guesswork! Snap a red marker into each black fix, then position the panel on the wall and press firmly. The red marker points will leave indents in the wall surface, which serves as a pilot guide to attach the green buttons on the wall.

## **CLIP & BUTTON**

Green buttons are attached to the wall on the positions marked by red marker button. Four Black fixes come factory attached to the back of each panel. The green button simply clicks into the black fixes.

## THE PANEL IS UP!

Push on the panel firmly down or up until the green buttons 'click' into place.

ACOUSTIC FABRIC PANEL FORMATS

CLASSIC