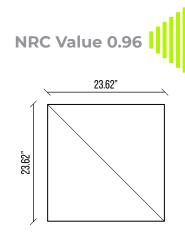

#### **PRODUCT DIMENSIONS**

(Length) 23.62" x (Width) 23.62" (Thickness) 1 3/16"