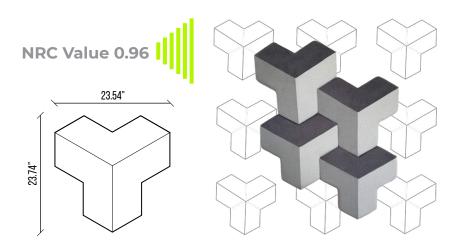

With a Noise Reduction Coefficient value of 0.96

Water and some mild soap will solve most stains.

All panels are sprayed with a disinfectant against Covid-19.

We use fabrics with a high martindale factor.

# TRIANGOLO Symbol of BALANCE & HARMONY

## Mind. Body. Spirit.

hush those Noise Monsters!

Dress up your panels in your colour and style. Your work space, creative universe, or think station is all about you. Rise above the chaos and launch into a higher reality.

## Arrange the Triangolo panels in any direction to create a wall design that says "I am enlightened"!

Set up your career zone with a back drop to your ZOOM calls that sets you up as the new standard for digital networking.