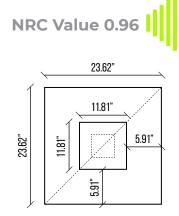

#### **PRODUCT DIMENSIONS**

(Length) 23.62" x (Width) 23.62" (Thickness) 1 3/16"