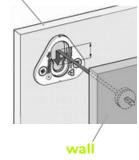

# THE INSTALLATION SYSTEM FIX-IT AS EASY AS 1-2-3

Installing NoiseMonster panels using their hidden installation system is **EASY** and **SAFE**. Be confident to quickly install your wall panels and achieve a fabulous finish! easyfix with NoiseMonster's Button-Fix installation system.

## MARKER TOOL

Use the ingenious red marker button to quickly and accurately align the panels onto the wall. There is no need for a tape measure or any guesswork! Snap a red marker into each black fix, then position the panel on the wall and press firmly. The red marker points will leave indents in the wall surface, which serves as a pilot guide to attach the green buttons on the wall.

## **CLIP & BUTTON**

Green buttons are attached to the wall on the positions marked by red marker button. Four Black fixes come factory attached to the back of each panel. The green button simply clicks into the black fixes.

## THE PANEL IS UP!

Push on the panel firmly down or up until the green buttons 'click' into place.

ACOUSTIC FABRIC PANEL FORMATS

CLASSIC