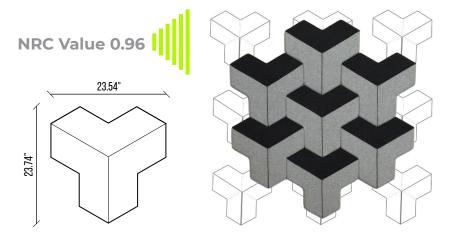

With a Noise Reduction Coefficient value of 0.96

Water and some mild soap will solve most stains.

All panels are sprayed with a disinfectant against Covid-19.

We use fabrics with a high martindale factor.

# THE INSTALLATION SYSTEM FIX-IT AS EASY AS 1-2-3

Installing NoiseMonster panels using their hidden installation system is **EASY** and **SAFE**. Be confident to quickly install your wall panels and achieve a fabulous finish! easyfix with NoiseMonster's Button-Fix installation system.