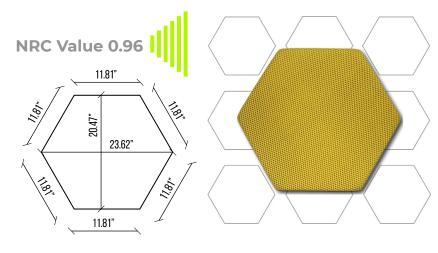

# HEXAGON

## The UNIVERSAL Geometry

## Arrange the Hexagon panels in any direction to create a wall design that achieves universal productivity!

Set up your career zone with a back drop to your ZOOM calls that sets you up as the new standard for digital networking.

#### PRODUCT DESCRIPTION

ANTI

TYPE

**TEAR** RESISTANT

**EASY & SAFE** FIXING

## The HEXAGON - the compromise between a polygon and a circle.

Bees use it to protect their honey. And you can use it to protect against those Noise Monsters!

Dress up your panels in your colour and style. Your work space, creative universe, or think station is all about you. Break the shackles of the mundane wall.

## **PRODUCT DIMENSIONS**

(Length) 23.62" x (Width) 23.62" (Thickness) 1 3/16"

#### **PRODUCT PACKING**

**NoiseMonster panel** 

One (1) box contains four (4) panels. Installation system.