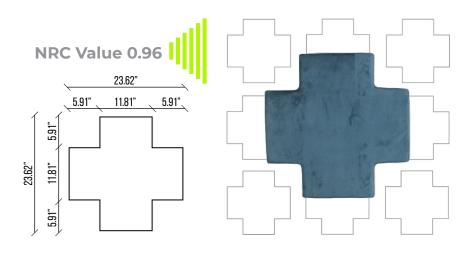

With a Noise Reduction Coefficient value of 0.96

Water and some mild soap will solve most stains.

All panels are sprayed with a disinfectant against Covid-19.

We use fabrics with a high martindale factor.

#### **PRODUCT DIMENSIONS**

(Length) 23.62" x (Width) 23.62" (Thickness) 1 3/16"