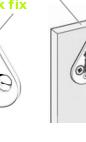

Click on the wall as easy as 1-2-3.

# THE INSTALLATION SYSTEM FIX-IT AS EASY AS 1-2-3

Installing NoiseMonster panels using their hidden installation system is **EASY** and **SAFE**. Be confident to quickly install your wall panels and achieve a fabulous finish! easyfix with NoiseMonster's Button-Fix installation system.

## MARKER TOOL

Use the ingenious red marker button to quickly and accurately align the panels onto the wall. There is no need for a tape measure or any guesswork! Snap a red marker into each black fix, then position the panel on the wall and press firmly. The red marker points will leave indents in the wall surface, which serves as a pilot guide to attach the green buttons on the wall.

## **CLIP & BUTTON**

Green buttons are attached to the wall on the positions marked by red marker button. Four Black fixes come factory attached to the back of each panel. The green button simply clicks into the black fixes.