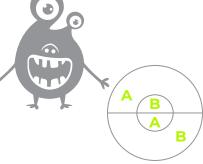

## **Hoop Style 1**

When ordering the Hoop panel style 1 please select one colour for the outside circle (colour A) and one colour for the inside circle (colour B).

## **Hoop Style 2**

When ordering the Hoop panel style 2 please select two colours for the outside circle (colour A & colour C) and one colour for the inside circle (colour B).

## **Hoop Style 3**

When ordering the Hoop panel style 3 please select two colours for the outside circle (colour A & colour B) and two colours for the inside circle (colour A & colour B).

info@edisonlighting.ca