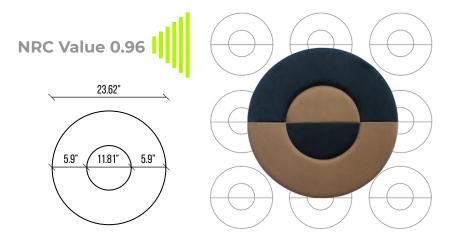

With a Noise Reduction Coefficient value of 0.96

Water and some mild soap will solve most stains.

All panels are sprayed with a disinfectant against Covid-19.

We use fabrics with a high martindale factor.

#### **PRODUCT DIMENSIONS**

(Length) 23.62" x (Width) 23.62" (Thickness) 1 3/16"