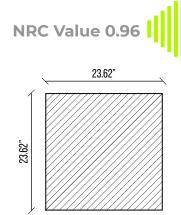

With a Noise Reduction Coefficient value of 0.96

Water and some mild soap will solve most stains.

All panels are sprayed with a disinfectant against Covid-19.

We use fabrics with a high martindale factor.

#### **PRODUCT DIMENSIONS**

(Length) 23.62" x (Width) 23.62" (Thickness) 1 3/16"