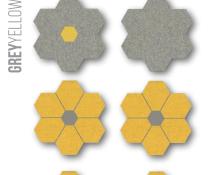

# HEXAGON

## The UNIVERSAL Geometry

## Arrange the Hexagon panels in any direction to create a wall design that achieves universal productivity!

Set up your career zone with a back drop to your ZOOM calls that sets you up as the new standard for digital networking.

## The HEXAGON - the compromise between a polygon and a circle.

Bees use it to protect their honey. And you can use it to protect against those Noise Monsters!

Dress up your panels in your colour and style. Your work space, creative universe, or think station is all about you. Break the shackles of the mundane wall.

## **FABRICS & COLOURS**

Left to right. Up or down. The possibilities are endless!