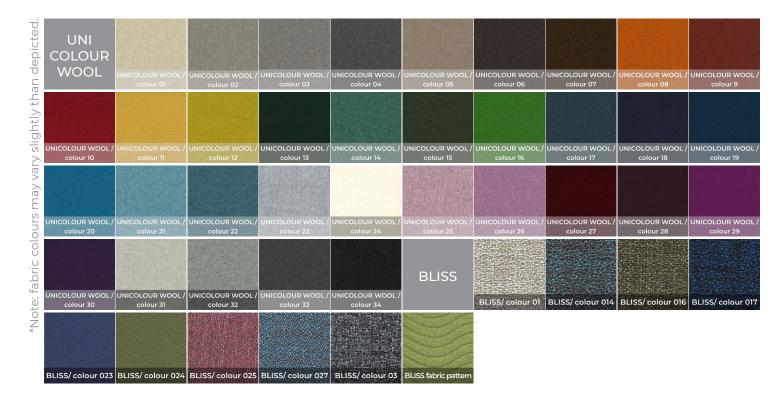

## **FABRICS & COLOURS**

| UNI COLOUR WOOL/           | UNICOLOUR WOOL/               | UNICOLOUR WOOL/<br>colour 02  | UNICOLOUR WOOL /              | UNICOLOUR WOOL /<br>colour 9  |
|----------------------------|-------------------------------|-------------------------------|-------------------------------|-------------------------------|-------------------------------|-------------------------------|-------------------------------|-------------------------------|-------------------------------|
|                            | UNICOLOUR WOOL /<br>colour 11 | UNICOLOUR WOOL /<br>colour 12 | UNICOLOUR WOOL /<br>colour 13 | UNICOLOUR WOOL /<br>colour 14 | UNICOLOUR WOOL /<br>colour 15 | UNICOLOUR WOOL /<br>colour 16 | UNICOLOUR WOOL /<br>colour 17 | UNICOLOUR WOOL /<br>colour 18 | UNICOLOUR WOOL /<br>colour 19 |
| UNICOLOUR WOOL/            | UNICOLOUR WOOL /<br>colour 21 | UNICOLOUR WOOL /<br>colour 22 | UNICOLOUR WOOL /<br>colour 23 | UNICOLOUR WOOL /<br>colour 24 | UNICOLOUR WOOL /<br>colour 25 | UNICOLOUR WOOL /<br>colour 26 | UNICOLOUR WOOL /<br>colour 27 | UNICOLOUR WOOL /<br>colour 28 | UNICOLOUR WOOL /<br>colour 29 |
| UNICOLOUR WOOL/            | UNICOLOUR WOOL /<br>colour 31 | UNICOLOUR WOOL /<br>colour 32 | UNICOLOUR WOOL /<br>colour 33 | UNICOLOUR WOOL /<br>colour 34 | SPOCK                         | spock/colourof                | SPOCk / colour 02             | SPOCK / colour 03             | SPOCK / colour 04             |
| SPOCK / colour 05          | SPOCK / colour 06             | SPOCK / colour 07             | SPOCK / colour 08             | SPOCK / colour 09             | SPOCK / colour 10             | SPOCK / colour 11             | SPOCK / colour 12             | SPOCK / colour 13             | SPOCK / colour 14             |
| SPOCK / colour 15          | SPOCK / colour 16             | SPOCK / colour 17             | SPOCK / colour 18             | SQUARES                       | SQUARES /<br>colour 50-85     | SQUARES /<br>colour 55-85     | SQUARES /<br>colour 56-85     | SQUARES /<br>colour 57-85     | SQUARES /<br>colour 59-85     |
| SQUARES /<br>colour 60-85  | SQUARES /<br>colour 62-85     | SQUARES /<br>colour 65-85     | SQUARES /<br>colour 66-85     | SQUARES /<br>colour 67-85     | VELVET                        | VELVET / colour 01            | VELVET / colour 02            | VELVET / colour 03            | VELVET / colour 04            |
| VELVET / colour 05         | VELVET / colour 06            | VELVET / colour 07            | VELVET / colour 08            | VELVET / colour 09            | VELVET / colour 10            | VELVET / colour 11            | VELVET / colour 12            | VELVET / colour 13            | VELVET / colour 14            |
| VELVET / colour 15         | VELVET / colour 16            | VELVET / colour 17            | VELVET / colour 18            | VELVET / colour 19            | VELVET / colour 20            | VELVET / colour 21            | VELVET / colour 22            | VELVET / colour 23            | VELVET / colour 24            |
| VELVET / colour 25         | VELVET / colour 26            | VELVET / colour 27            | VELVET / colour 28            | VELVET / colour 29            | VELVET / colour 30            | VELVET / colour 31            | VELVET / colour 32            | VELVET / colour 33            | VELVET / colour 34            |
| VELVET / colour 35         | GOLD<br>AGE                   | GOLD AGE /<br>colour 53-04    | GOLD AGE /<br>colour 55-04    | GOLD AGE /<br>colour 56-04    | GOLD AGE /<br>colour 57-04    | GOLD AGE /<br>colour 59-04    | GOLD AGE /<br>colour 60-04    | GOLD AGE /<br>colour 62-04    | GOLD AGE /<br>colour 65-04    |
| GOLD AGE /<br>colour 70-04 | VELVET<br>STRIPES             | VELVET STRIPES /<br>colour 01 | VELVET STRIPES /<br>colour 02 | VELVET STRIPES /<br>colour 03 | VELVET STRIPES /<br>colour 04 | VELVET STRIPES /<br>colour 05 |                               |                               |                               |

## **FABRICS & COLOURS**

\*Note: fabric colours may vary slightly than depicted.

Create a pattern like the one below using four (4) Classic Linea acoustic fabric panels installed on the wall.