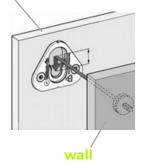

# THE INSTALLATION SYSTEM FIX-IT AS EASY AS 1-2-3

Installing NoiseMonster panels using their hidden installation system is **EASY** and **SAFE**. Be confident to quickly install your wall panels and achieve a fabulous finish! easyfix with NoiseMonster's Button-Fix installation system.

## MARKER TOOL

Use the ingenious red marker button to quickly and accurately align the panels onto the wall. There is no need for a tape measure or any guesswork! Snap a red marker into each black fix, then position the panel on the wall and press firmly. The red marker points will leave indents in the wall surface, which serves as a pilot guide to attach the green buttons on the wall.

## **CLIP & BUTTON**

Green buttons are attached to the wall on the positions marked by red marker button. Four Black fixes come factory attached to the back of each panel. The green button simply clicks into the black fixes.

## THE PANEL IS UP!

Push on the panel firmly down or up until the green buttons 'click' into place.

ACOUSTIC FABRIC PANEL FORMATS

CLASSIC