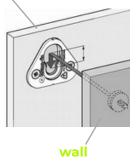

Click on the wall as easy as 1-2-3.

# THE INSTALLATION SYSTEM FIX-IT AS EASY AS 1-2-3

Installing NoiseMonster panels using their hidden installation system is **EASY** and **SAFE**. Be confident to quickly install your wall panels and achieve a fabulous finish! easyfix with NoiseMonster's Button-Fix installation system.

## MARKER TOOL

Use the ingenious red marker button to quickly and accurately align the panels onto the wall. There is no need for a tape measure or any guesswork! Snap a red marker into each black fix, then position the panel on the wall and press firmly. The red marker points will leave indents in the wall surface, which serves as a pilot guide to attach the green buttons on the wall.

## **CLIP & BUTTON**

Green buttons are attached to the wall on the positions marked by red marker button. Four Black fixes come factory attached to the back of each panel. The green button simply clicks into the black fixes.