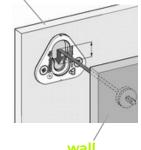

# THE INSTALLATION SYSTEM FIX-IT AS EASY AS 1-2-3

Installing NoiseMonster panels using their hidden installation system is **EASY** and **SAFE**. Be confident to quickly install your wall panels and achieve a fabulous finish! easyfix with NoiseMonster's Button-Fix installation system.

## MARKER TOOL

Use the ingenious red marker button to quickly and accurately align the panels onto the wall. There is no need for a tape measure or any guesswork! Snap a red marker into each black fix, then position the panel on the wall and press firmly. The red marker points will leave indents in the wall surface, which serves as a pilot guide to attach the green buttons on the wall.

## **CLIP & BUTTON**

Green buttons are attached to the wall on the positions marked by red marker button. Four Black fixes come factory attached to the back of each panel. The green button simply clicks into the black fixes.

## THE PANEL IS UP!

Push on the panel firmly down or up until the green buttons 'click' into place.

ACOUSTIC FABRIC PANEL FORMATS

CLASSIC