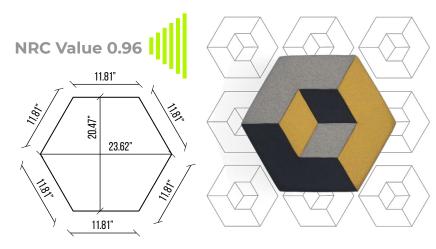

# HEXAGON

## The UNIVERSAL Geometry

## The HEXAGON - the compromise between a polygon and a circle.

Bees use it to protect their honey. And you can use it to protect against those Noise Monsters!

Dress up your panels in your colour and style. Your work space, creative universe, or think station is all about you. Break the shackles of the mundane wall.

## **PRODUCT DIMENSIONS**

(Length) 23.62" x (Width) 23.62" (Thickness) 1 3/16"

With a Noise Reduction Coefficient value of 0.96

Water and some mild soap will solve most stains.

All panels are sprayed with a disinfectant against Covid-19.

We use fabrics with a high martindale factor.