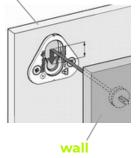

Click on the wall as easy as 1-2-3.

# THE INSTALLATION SYSTEM FIX-IT AS EASY AS 1-2-3

Installing NoiseMonster panels using their hidden installation system is **EASY** and **SAFE**. Be confident to quickly install your wall panels and achieve a fabulous finish! easyfix with NoiseMonster's Button-Fix installation system.

## MARKER TOOL

Use the ingenious red marker button to quickly and accurately align the panels onto the wall. There is no need for a tape measure or any guesswork! Snap a red marker into each black fix, then position the panel on the wall and press firmly. The red marker points will leave indents in the wall surface, which serves as a pilot guide to attach the green buttons on the wall.

## **CLIP & BUTTON**

Green buttons are attached to the wall on the positions marked by red marker button. Four Black fixes come factory attached to the back of each panel. The green button simply clicks into the black fixes.

## THE PANEL IS UP!

Push on the panel firmly down or up until the green buttons 'click' into place.

ACOUSTIC FABRIC PANEL FORMATS

CLASSIC