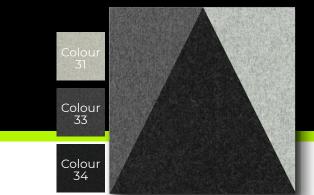

# TRIANGOLO Symbol of BALANCE & HARMONY

## **FABRICS & COLOURS**

Choose any of our four (4) standard Unicolour Wool colour combinations for your Triangolo panel configurations.

## OR LET YOUR IMAGINATION TAKE OVER

and create COLOUR CONFIGURATIONS of your own!! \*Note: fabric colours may vary slightly than depicted.

**GRIGIOLO** TRIANGOI O

edisonlighting.ca/index\_nm.php

When ordering the Triangolo panel please select three colours for each triangular section (colour A, colour B & colour **C**)