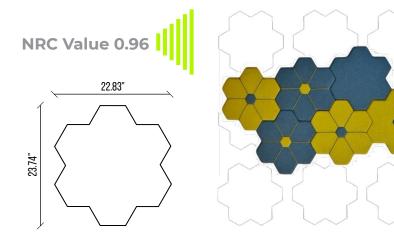

# HEXAGON

## The UNIVERSAL Geometry

## Arrange the Hexagon panels in any direction to create a wall design that achieves universal productivity!

Set up your career zone with a back drop to your ZOOM calls that sets you up as the new standard for digital networking.

## The HEXAGON - the compromise between a polygon and a circle.

Bees use it to protect their honey. And you can use it to protect against those Noise Monsters!

Dress up your panels in your colour and style. Your work space, creative universe, or think station is all about you. Break the shackles of the mundane wall.

## **PRODUCT DIMENSIONS**

(Length) 23.62" x (Width) 23.62" (Thickness) 1 3/16"