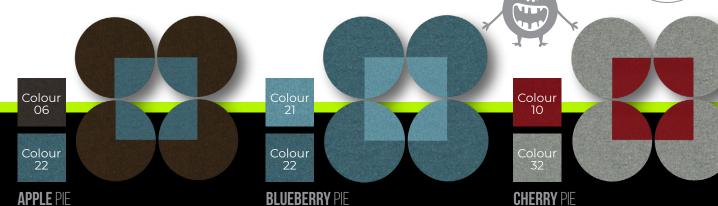

## **FABRICS & COLOURS**

Choose any of our six (6) standard Unicolour Wool colour combinations for your Pie in the Sky panel configurations.

## OR LET YOUR IMAGINATION TAKE OVER

and create COLOUR CONFIGURATIONS of your own!!

\*Note: fabric colours may vary slightly than depicted.