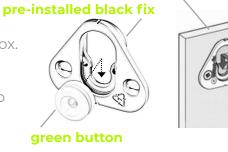

## MARKER TOOL

Use the ingenious red marker button to quickly and accurately align the panels onto the wall. There is no need for a tape measure or any guesswork! Snap a red marker into each black fix, then position the panel on the wall and press firmly. The red marker points will leave indents in the wall surface, which serves as a pilot guide to attach the green buttons on the wall.

## **CLIP & BUTTON**

Green buttons are attached to the wall on the positions marked by red marker button. Four Black fixes come factory attached to the back of each panel. The green button simply clicks into the black fixes.

## THE PANEL IS UP!

Push on the panel firmly down or up until the green buttons 'click' into place.

ACOUSTIC FABRIC PANEL FORMATS

CLASSIC

## pre-installed black fix

TYPE

**FABRIC** 

COLOUR