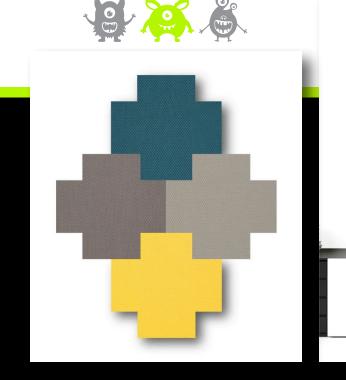

# **FABRICS & COLOURS**

When ordering the Quad panel please select one colour for the outside square (colour A) and one colour for the inside square (colour B)

Create a pattern like the one shown using four (4) Quad acoustic fabric panels installed in a diamond shape.

OR LET YOUR IMAGINATION TAKE OVER

and create CUSTOM CONFIGURATIONS of your own!!

Contact Edison for details.

VELVET / colour 33 VELVET / colour 34

VELVET / colour 32