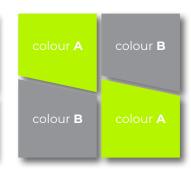

# **FABRICS & COLOURS**

When ordering the Quad panel please select one colour for the outside square (colour A) and one colour for the inside square (colour B)

Create a pattern like the one shown using four (4) Quad acoustic fabric panels installed in a diamond shape.