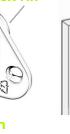

## MARKER TOOL

Use the ingenious red marker button to quickly and accurately align the panels onto the wall. There is no need for a tape measure or any guesswork! Snap a red marker into each black fix, then position the panel on the wall and press firmly. The red marker points will leave indents in the wall surface, which serves as a pilot guide to attach the green buttons on the wall.

## **CLIP & BUTTON**

Green buttons are attached to the wall on the positions marked by red marker button. Four Black fixes come factory attached to the back of each panel. The green button simply clicks into the black fixes.

## THE PANEL IS UP!

Push on the panel firmly down or up until the green buttons 'click' into place.

ACOUSTIC FABRIC PANEL FORMATS

CLASSIC