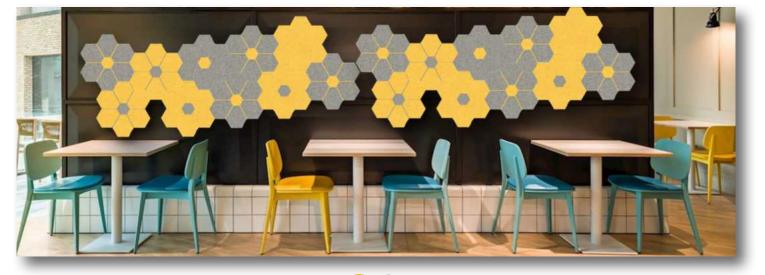

# HEXAGON

## The UNIVERSAL Geometry

## Arrange the Hexagon panels in any direction to create a wall design that achieves universal productivity!

Set up your career zone with a back drop to your ZOOM calls that sets you up as the new standard for digital networking.

## The HEXAGON - the compromise between a polygon and a circle.

Bees use it to protect their honey. And you can use it to protect against those Noise Monsters!

Dress up your panels in your colour and style. Your work space, creative universe, or think station is all about you. Break the shackles of the mundane wall.