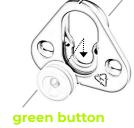

## MARKER TOOL

Use the ingenious red marker button to quickly and accurately align the panels onto the wall. There is no need for a tape measure or any guesswork! Snap a red marker into each black fix, then position the panel on the wall and press firmly. The red marker points will leave indents in the wall surface, which serves as a pilot guide to attach the green buttons on the wall.

## **CLIP & BUTTON**

Green buttons are attached to the wall on the positions marked by red marker button. Four Black fixes come factory attached to the back of each panel. The green button simply clicks into the black fixes.

## THE PANEL IS UP!

Push on the panel firmly down or up until the green buttons 'click' into place.

ACOUSTIC FABRIC PANEL FORMATS

CLASSIC