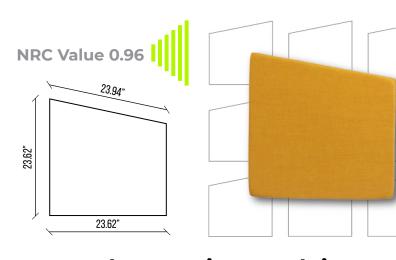

With a Noise Reduction Coefficient value of 0.96

Water and some mild soap will solve most stains.

All panels are sprayed with a disinfectant against Covid-19.

We use fabrics with a high martindale factor.

#### **PRODUCT DIMENSIONS**

(Length) 23.62" x (Width) 23.62" (Thickness) 1 3/16"