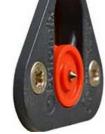

## MARKER TOOL

Use the ingenious red marker button to quickly and accurately align the panels onto the wall. There is no need for a tape measure or any guesswork! Snap a red marker into each black fix, then position the panel on the wall and press firmly. The red marker points will leave indents in the wall surface, which serves as a pilot guide to attach the green buttons on the wall.

## **CLIP & BUTTON**

Green buttons are attached to the wall on the positions marked by red marker button. Four Black fixes come factory attached to the back of each panel. The green button simply clicks into the black fixes.