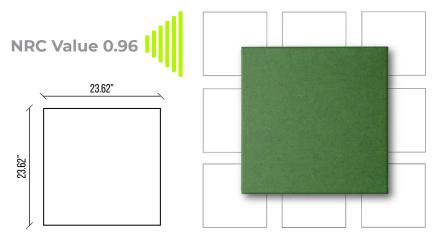

With a Noise Reduction Coefficient value of 0.96

Water and some mild soap will solve most stains.

All panels are sprayed with a disinfectant against Covid-19.

We use fabrics with a high martindale factor.