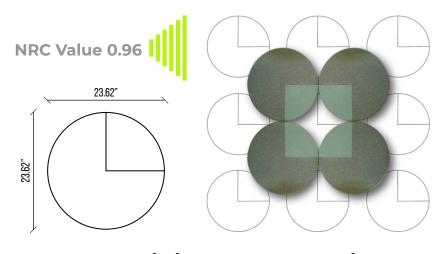

With a Noise Reduction Coefficient value of 0.96

Water and some mild soap will solve most stains.

All panels are sprayed with a disinfectant against Covid-19.

We use fabrics with a high martindale factor.

#### **PRODUCT DIMENSIONS**

(Length) 23.62" x (Width) 23.62" (Thickness) 1 3/16"