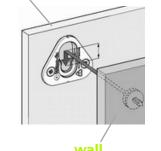

## **CLIP & BUTTON**

Green buttons are attached to the wall on the positions marked by red marker button. Four Black fixes come factory attached to the back of each panel. The green button simply clicks into the black fixes.

## THE PANEL IS UP!

Push on the panel firmly down or up until the green buttons 'click' into place.

ACOUSTIC FABRIC PANEL FORMATS

CLASSIC