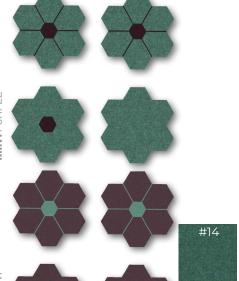

# HEXAGON

## The UNIVERSAL Geometry

## Arrange the Hexagon panels in any direction to create a wall design that achieves universal productivity!

Set up your career zone with a back drop to your ZOOM calls that sets you up as the new standard for digital networking.

## The HEXAGON - the compromise between a polygon and a circle.

Bees use it to protect their honey. And you can use it to protect against those Noise Monsters!

Dress up your panels in your colour and style. Your work space, creative universe, or think station is all about you. Break the shackles of the mundane wall.