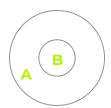

## **Hoop Style 1**

When ordering the Hoop panel style 1 please select one colour for the outside circle (colour A) and one colour for the inside circle (colour B).

## **Hoop Style 2**

When ordering the Hoop panel style 2 please select two colours for the outside circle (colour A & colour C) and one colour for the inside circle (colour B).

## **Hoop Style 3**

When ordering the Hoop panel style 3 please select two colours for the outside circle (colour A & colour B) and two colours for the inside circle (colour A & colour B).

info@edisonlighting.ca