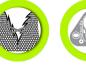

## MARKER TOOL

Use the ingenious red marker button to quickly and accurately align the panels onto the wall. There is no need for a tape measure or any guesswork! Snap a red marker into each black fix, then position the panel on the wall and press firmly. The red marker points will leave indents in the wall surface, which serves as a pilot guide to attach the green buttons on the wall.

## **CLIP & BUTTON**

Green buttons are attached to the wall on the positions marked by red marker button. Four Black fixes come factory attached to the back of each panel. The green button simply clicks into the black fixes.