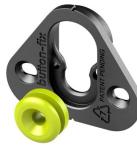

## **CLIP & BUTTON**

Green buttons are attached to the wall on the positions marked by red marker button. Four Black fixes come factory attached to the back of each panel. The green button simply clicks into the black fixes.

## Panels are for wall appliacations only.

Accurate & secure method to fix panels to the wall. Patented hidden installation system included in each box. Easy to follow mounting instructions. Black fixes are pre-installed on each panel.