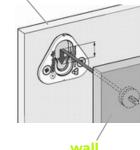

Click on the wall as easy as 1-2-3.

# THE INSTALLATION SYSTEM FIX-IT AS EASY AS 1-2-3

Installing NoiseMonster panels using their hidden installation system is **EASY** and **SAFE**. Be confident to quickly install your wall panels and achieve a fabulous finish! easyfix with NoiseMonster's Button-Fix installation system.

## MARKER TOOL

Use the ingenious red marker button to quickly and accurately align the panels onto the wall. There is no need for a tape measure or any guesswork! Snap a red marker into each black fix, then position the panel on the wall and press firmly. The red marker points will leave indents in the wall surface, which serves as a pilot guide to attach the green buttons on the wall.

## **CLIP & BUTTON**

Green buttons are attached to the wall on the positions marked by red marker button. Four Black fixes come factory attached to the back of each panel. The green button simply clicks into the black fixes.

## THE PANEL IS UP!

Push on the panel firmly down or up until the green buttons 'click' into place.

ACOUSTIC FABRIC PANEL FORMATS

CLASSIC