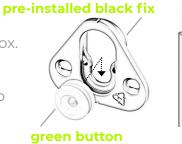

## **CLIP & BUTTON**

Green buttons are attached to the wall on the positions marked by red marker button. Four Black fixes come factory attached to the back of each panel. The green button simply clicks into the black fixes.

## Panels are for wall appliacations only.

Accurate & secure method to fix panels to the wall. Patented hidden installation system included in each box. Easy to follow mounting instructions. Black fixes are pre-installed on each panel.

# pre-installed black fix

green button

TYPE

FABRIC

COLOUR