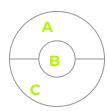

# TRIANGOLO Symbol of BALANCE & HARMONY

## OR LET YOUR IMAGINATION TAKE OVER

and create COLOUR CONFIGURATIONS of your own!! \*Note: fabric colours may vary slightly than depicted.

**GRIGIOLO** TRIANGOI O

edisonlighting.ca/index\_nm.php

When ordering the Triangolo panel please select three colours for each triangular section (colour A, colour B & colour **C**)