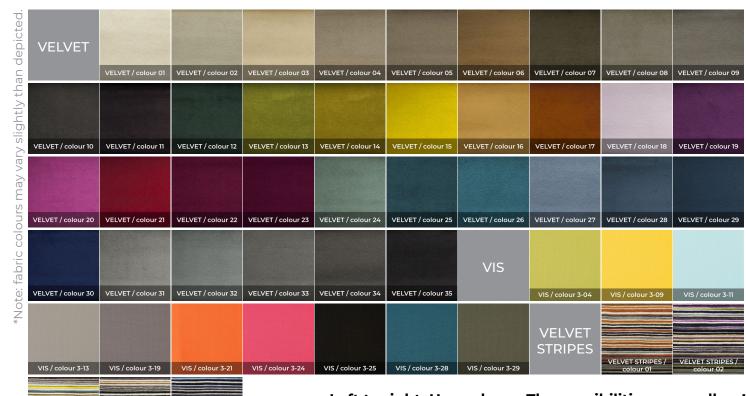

## **FABRICS & COLOURS**

| UNI COLOUR WOOL/           | UNICOLOUR WOOL/               | UNICOLOUR WOOL/<br>colour 02  | UNICOLOUR WOOL /              | UNICOLOUR WOOL /<br>colour 9  |
|----------------------------|-------------------------------|-------------------------------|-------------------------------|-------------------------------|-------------------------------|-------------------------------|-------------------------------|-------------------------------|-------------------------------|
|                            | UNICOLOUR WOOL /<br>colour 11 | UNICOLOUR WOOL /<br>colour 12 | UNICOLOUR WOOL /<br>colour 13 | UNICOLOUR WOOL /<br>colour 14 | UNICOLOUR WOOL /<br>colour 15 | UNICOLOUR WOOL /<br>colour 16 | UNICOLOUR WOOL /<br>colour 17 | UNICOLOUR WOOL /<br>colour 18 | UNICOLOUR WOOL /<br>colour 19 |
| UNICOLOUR WOOL/            | UNICOLOUR WOOL /<br>colour 21 | UNICOLOUR WOOL /<br>colour 22 | UNICOLOUR WOOL /<br>colour 23 | UNICOLOUR WOOL /<br>colour 24 | UNICOLOUR WOOL /<br>colour 25 | UNICOLOUR WOOL /<br>colour 26 | UNICOLOUR WOOL /<br>colour 27 | UNICOLOUR WOOL /<br>colour 28 | UNICOLOUR WOOL /<br>colour 29 |
| UNICOLOUR WOOL/            | UNICOLOUR WOOL /<br>colour 31 | UNICOLOUR WOOL /<br>colour 32 | UNICOLOUR WOOL /<br>colour 33 | UNICOLOUR WOOL /<br>colour 34 | SPOCK                         | spock/colourof                | SPOCk / colour 02             | SPOCK / colour 03             | SPOCK / colour 04             |
| SPOCK / colour 05          | SPOCK / colour 06             | SPOCK / colour 07             | SPOCK / colour 08             | SPOCK / colour 09             | SPOCK / colour 10             | SPOCK / colour 11             | SPOCK / colour 12             | SPOCK / colour 13             | SPOCK / colour 14             |
| SPOCK / colour 15          | SPOCK / colour 16             | SPOCK / colour 17             | SPOCK / colour 18             | SQUARES                       | SQUARES /<br>colour 50-85     | SQUARES /<br>colour 55-85     | SQUARES /<br>colour 56-85     | SQUARES /<br>colour 57-85     | SQUARES /<br>colour 59-85     |
| SQUARES /<br>colour 60-85  | SQUARES /<br>colour 62-85     | SQUARES /<br>colour 65-85     | SQUARES /<br>colour 66-85     | SQUARES /<br>colour 67-85     | VELVET                        | VELVET / colour 01            | VELVET / colour 02            | VELVET / colour 03            | VELVET / colour 04            |
| VELVET / colour 05         | VELVET / colour 06            | VELVET / colour 07            | VELVET / colour 08            | VELVET / colour 09            | VELVET / colour 10            | VELVET / colour 11            | VELVET / colour 12            | VELVET / colour 13            | VELVET / colour 14            |
| VELVET / colour 15         | VELVET / colour 16            | VELVET / colour 17            | VELVET / colour 18            | VELVET / colour 19            | VELVET / colour 20            | VELVET / colour 21            | VELVET / colour 22            | VELVET / colour 23            | VELVET / colour 24            |
| VELVET / colour 25         | VELVET / colour 26            | VELVET / colour 27            | VELVET / colour 28            | VELVET / colour 29            | VELVET / colour 30            | VELVET / colour 31            | VELVET / colour 32            | VELVET / colour 33            | VELVET / colour 34            |
| VELVET / colour 35         | GOLD<br>AGE                   | GOLD AGE /<br>colour 53-04    | GOLD AGE /<br>colour 55-04    | GOLD AGE /<br>colour 56-04    | GOLD AGE /<br>colour 57-04    | GOLD AGE /<br>colour 59-04    | GOLD AGE /<br>colour 60-04    | GOLD AGE /<br>colour 62-04    | GOLD AGE /<br>colour 65-04    |
| GOLD AGE /<br>colour 70-04 | VELVET<br>STRIPES             | VELVET STRIPES /<br>colour 01 | VELVET STRIPES /<br>colour 02 | VELVET STRIPES /<br>colour 03 | VELVET STRIPES /<br>colour 04 | VELVET STRIPES /<br>colour 05 |                               |                               |                               |

## **FABRICS & COLOURS**

\*Note: fabric colours may vary slightly than depicted.

Create a pattern like the one below using four (4) Classic Linea acoustic fabric panels installed on the wall.