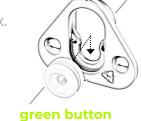

## MARKER TOOL

Use the ingenious red marker button to quickly and accurately align the panels onto the wall. There is no need for a tape measure or any guesswork! Snap a red marker into each black fix, then position the panel on the wall and press firmly. The red marker points will leave indents in the wall surface, which serves as a pilot guide to attach the green buttons on the wall.

## **CLIP & BUTTON**

Green buttons are attached to the wall on the positions marked by red marker button. Four Black fixes come factory attached to the back of each panel. The green button simply clicks into the black fixes.

## pre-installed black fix

TYPE

**FABRIC** 

COLOUR