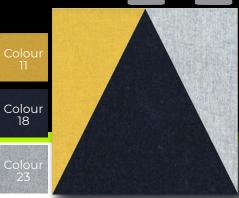

## **PRODUCT SPECIFICATION:**

Raise your consciousness while you

## OR LET YOUR IMAGINATION TAKE OVER

and create COLOUR CONFIGURATIONS of your own!! \*Note: fabric colours may vary slightly than depicted.

**GRIGIOLO** TRIANGOI O

edisonlighting.ca/index\_nm.php

When ordering the Triangolo panel please select three colours for each triangular section (colour A, colour B & colour **C**)