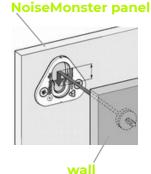

Click on the wall as easy as 1-2-3.

# THE INSTALLATION SYSTEM FIX-IT AS EASY AS 1-2-3

Installing NoiseMonster panels using their hidden installation system is **EASY** and **SAFE**. Be confident to quickly install your wall panels and achieve a fabulous finish! easyfix with NoiseMonster's Button-Fix installation system.

## MARKER TOOL

Use the ingenious red marker button to quickly and accurately align the panels onto the wall. There is no need for a tape measure or any guesswork! Snap a red marker into each black fix, then position the panel on the wall and press firmly. The red marker points will leave indents in the wall surface, which serves as a pilot guide to attach the green buttons on the wall.

## **CLIP & BUTTON**

Green buttons are attached to the wall on the positions marked by red marker button. Four Black fixes come factory attached to the back of each panel. The green button simply clicks into the black fixes.

## THE PANEL IS UP!

Push on the panel firmly down or up until the green buttons 'click' into place.

ACOUSTIC FABRIC PANEL FORMATS

CLASSIC