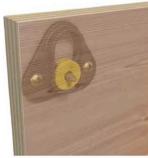

## THE PANEL IS UP!

Push on the panel firmly down or up until the green buttons 'click' into place.

ACOUSTIC FABRIC PANEL FORMATS

CLASSIC

## Panels are for wall appliacations only.

Accurate & secure method to fix panels to the wall. Patented hidden installation system included in each box. Easy to follow mounting instructions. Black fixes are pre-installed on each panel.