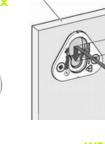

# THE INSTALLATION SYSTEM FIX-IT AS EASY AS 1-2-3

Installing NoiseMonster panels using their hidden installation system is **EASY** and **SAFE**. Be confident to quickly install your wall panels and achieve a fabulous finish! easyfix with NoiseMonster's Button-Fix installation system.

## MARKER TOOL

Use the ingenious red marker button to quickly and accurately align the panels onto the wall. There is no need for a tape measure or any guesswork! Snap a red marker into each black fix, then position the panel on the wall and press firmly. The red marker points will leave indents in the wall surface, which serves as a pilot guide to attach the green buttons on the wall.

## **CLIP & BUTTON**

Green buttons are attached to the wall on the positions marked by red marker button. Four Black fixes come factory attached to the back of each panel. The green button simply clicks into the black fixes.

## THE PANEL IS UP!

Push on the panel firmly down or up until the green buttons 'click' into place.

ACOUSTIC FABRIC PANEL FORMATS

CLASSIC