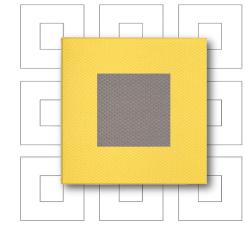

## It's **HIP** to be **SQUARE!**

## **Arrange the Classic panels in any** direction to create a wall design that says "this is me"!

Set up your career zone with a back drop to your ZOOM calls that sets you up as the new standard for digital networking.

## **SQUARE** is in style!

Four corners - a defined boundary between you and those Noise Monsters!

Dress up your panels in your colour and style. Your work space, creative universe, or think station is all about you. Break the shackles of the mundane wall. You are not a cog in the big machine.