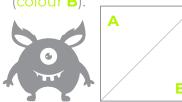

green button

NoiseMonster panel

**FABRIC** COLOUR A COLOUR B

# **FABRICS & COLOURS**

When ordering the Quad panel please select one colour for the outside square (colour A) and one colour for the inside square (colour B)

Create a pattern like the one shown using four (4) Quad acoustic fabric panels installed in a diamond shape.