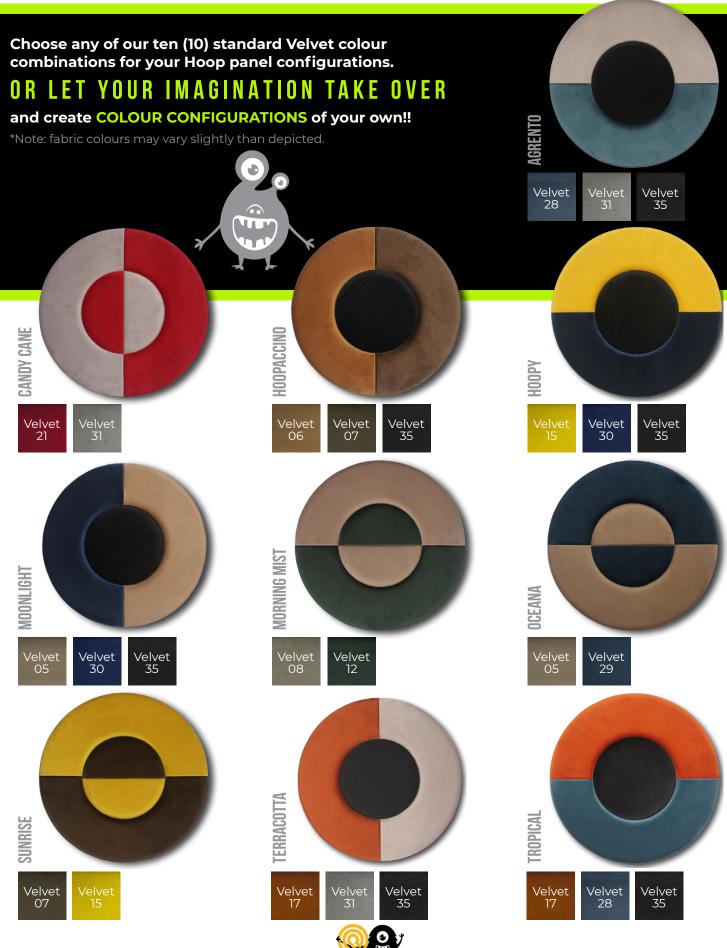

## Let's **PLAY HOOP** in style!

## Life is better when you're **HOOPING!**

The 360 degree playful hoop that puts a lid on those Noise Monsters!

Be cheerful with HOOPY, relaxed with OCEANA or have a coffee break with our HOOPACCINO!

## Arrange the Hoop panels in any direction to create a wall design that says "I am cheerful"!

Dress up your panels in your colour and style. Your work space, creative universe, or think station is all about you.

## **Hoop Style 1**

When ordering the Hoop panel style 1 please select one colour for the outside circle (colour A) and one colour for the inside circle (colour B).

## **Hoop Style 2**

When ordering the Hoop panel style 2 please select two colours for the outside circle (colour A & colour C) and one colour for the inside circle (colour B).

## **Hoop Style 3**

When ordering the Hoop panel style 3 please select two colours for the outside circle (colour A & colour B) and two colours for the inside circle (colour A & colour B).

info@edisonlighting.ca